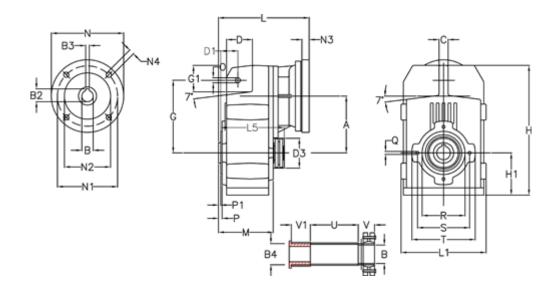

## **Data Sheet**

Article number: 29560416878630

Description: Shaft mounted gear

A413QF42-168,7-P80B5

## **Measures**

| A = 175.75 | D1 = 56.5  | l5 = 200.0  | P1                                         | = 3.5    | V =  |
|------------|------------|-------------|--------------------------------------------|----------|------|
| B = 42     | d3 = 100   | M = 144.0   | Q                                          | = M12x19 | V1 = |
| B1 = 19    | G = 218    | N = 200     | R                                          | = 130    |      |
| B2 = 21.8  | G1 = 97.5  | N1 = 165    | S                                          | = 165    |      |
| B3 = 6     | H = 389.0  | N2 = 130    | Т                                          | = 200    |      |
| B4 = 42    | H1 = 116.0 | N4 = M10x20 | Tightening torque Nm adapter bushing = 6.0 |          |      |
| C = 16     | L = 265.5  | O = 14      | Tightening torque Nm shrink disc           | = 10.0   |      |
| D = 79.0   | L1 = 242   | P = 7.5     | U                                          | = 82.0   |      |
|            |            |             |                                            |          |      |